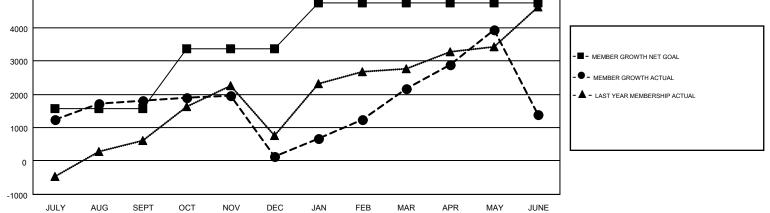

#### GMT: N S SANKAR

|               | Club          | S         |               | Members               |                           |                         |                                                    |  |
|---------------|---------------|-----------|---------------|-----------------------|---------------------------|-------------------------|----------------------------------------------------|--|
|               | RESULTS FOR   | 2018-2019 |               | RESULTS FOR 2018-2019 |                           |                         |                                                    |  |
| QUARTER       | NEW CLUB GOAL | NEW CLUBS | DROPPED CLUBS | QUARTER               | MEMBER GROWTH NET<br>GOAL | MEMBER GROWTH<br>ACTUAL | DROPPED<br>MEMBERS ACTUAL<br>(including transfers) |  |
| JULY/AUG/SEPT | 36            | 70        | 6             | JULY/AUG/SEPT         | 1,563                     | 3,853                   | 1,651                                              |  |
| OCT/NOV/DEC   | 23            | 12        | 38            | OCT/NOV/DEC           | 1,795                     | 1,100                   | 2,690                                              |  |
| JAN/FEB/MAR   | 19            | 20        | 8             | JAN/FEB/MAR           | 1,372                     | 3,294                   | 911                                                |  |
| APR/MAY/JUNE  | 13            | 28        | 30            | APR/MAY/JUNE          | -4                        | 5,896                   | 6,333                                              |  |