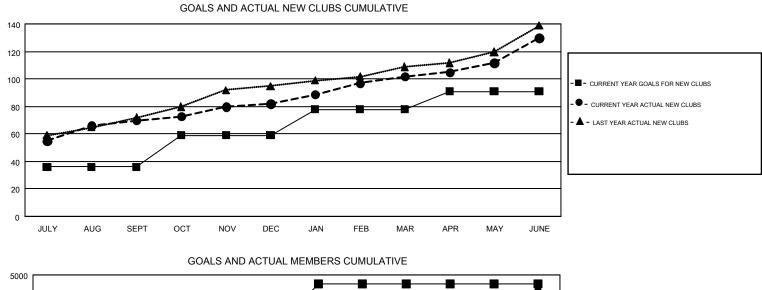

#### GMT: N S SANKAR

|               | Club          | S         |               | Members               |                           |                         |                                                    |  |
|---------------|---------------|-----------|---------------|-----------------------|---------------------------|-------------------------|----------------------------------------------------|--|
|               | RESULTS FOR   | 2018-2019 |               | RESULTS FOR 2018-2019 |                           |                         |                                                    |  |
| QUARTER       | NEW CLUB GOAL | NEW CLUBS | DROPPED CLUBS | QUARTER               | MEMBER GROWTH NET<br>GOAL | MEMBER GROWTH<br>ACTUAL | DROPPED<br>MEMBERS ACTUAL<br>(including transfers) |  |
| JULY/AUG/SEPT | 36            | 70        | 6             | JULY/AUG/SEPT         | 1,563                     | 3,853                   | 1,651                                              |  |
| OCT/NOV/DEC   | 23            | 12        | 38            | OCT/NOV/DEC           | 1,795                     | 1,100                   | 2,690                                              |  |
| JAN/FEB/MAR   | 19            | 20        | 8             | JAN/FEB/MAR           | 1,372                     | 3,294                   | 911                                                |  |
| APR/MAY/JUNE  | 13            | 28        | 30            | APR/MAY/JUNE          | -4                        | 5,896                   | 6,333                                              |  |